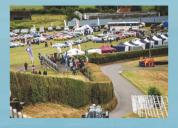

#### Platinum Rally at Shelsley Walsh Sunday 11<sup>th</sup> June

Our Platinum Rally, weekend culminates on Sunday with a static rally at Shelsley Walsh Hill climb combined with the hill climb in operation.

This very special RSR event at Shelsley will allow enthusiasts to get close to the action as well as the cars and drivers. Rally admission fee includes "access all areas", allowing visitors to walk around the paddock, watch the hill climb action as well as enjoy all the other RSR rally attractions including Autojumble, regalia sales, RSR rally awards. Catering will be also be available at the superb Shelsley Walsh facilities.