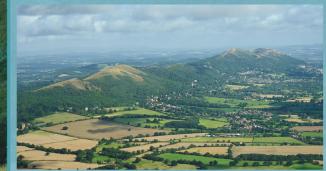

The Firs, Elgar's Birth Place

Great Malvern

Vale of Evesham and Malvern Hills

the contrary was the stand of