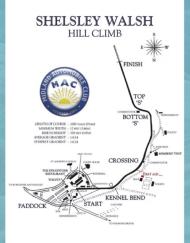

The rally on Sunday will be at Shelsley Walsh Hill Climb, a 16 mile/30 minute drive from the Abbey Hotel. A full day of events are planned on the Sunday to round off a weekend celebrating all things Rover, classic motoring and just enjoying the beautiful surroundings of the Malvern hills.

The Rover Sports Register has arranged for the Midlands Motor Sport Club to operate the hill for those of you who want to take your car up the oldest motor sport venue in the UK.

First used in 1905 and in continuous use ever since, Shelsley Walsh is the oldest motor-sport venue in the world that still features its original course. If you book your car in to do the climb, you will be following in the wheel tracks of motor-sport greats such as Raymond Mays, Hans Stuck and Stirling Moss. There will be a full marshalling and safety briefing for members who have booked to run up the hill.