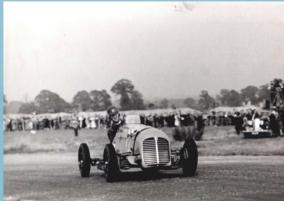

First used in 1905 and in continuous use ever since, Shelsley Walsh is the oldest motor-sport venue in the world that still features its original course. If you book your car in to do the climb, you will be following in the wheel tracks of motor-sport greats such as Raymond Mays, Hans Stuck and Stirling Moss. There will be a full marshalling and safety briefing for members who have booked to run up the hill.

George Mackie 1948 Rover Special this car will be on display at Shelsley

A 1934 Rover 10 at the Shelsley Walsh start

To book please use the enclosed paper booking form or go to

www.ticketsource.co.uk/rover-sports-register