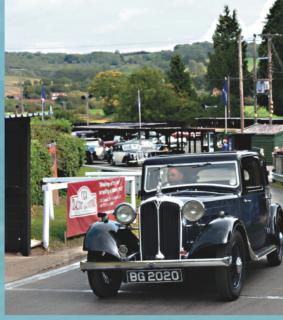

The rally on Sunday will be at Shelsley Walsh Hill Climb, a 16 mile/30 minute drive from the Abbey Hotel. A full day of events are planned on the Sunday to round off a weekend celebrating all things Rover, classic motoring and just enjoying the beautiful surroundings of the Malvern hills.

The Rover Sports Register has arranged for the Midlands Motor Sport Club to operate the hill for those of you who want to take your car up the oldest motor sport venue in the UK.