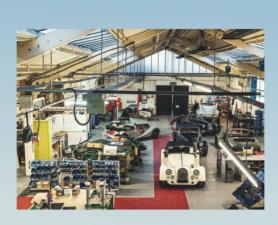

#### **Morgan Factory Tour**

One of the Saturday options you can book is a tour of the Morgan Motor Company's historic factory at Pickersleigh Road. This exclusive RSR group guided tour of the Morgan production line will provide an automotive experience like no other. You will save 10% on the usual tour price with by booking in advance the RSR Platinum Rally. Unlike other factory 'experiences', visitors to Morgan won't peer through viewing galleries, walk through imitation production lines or be shown the outside of factory buildings. A Morgan guided tour is authentic and real. Visitors are guided through every workshop – each one with its own sights, smells and sounds – by an experienced and knowledgeable tour guide.